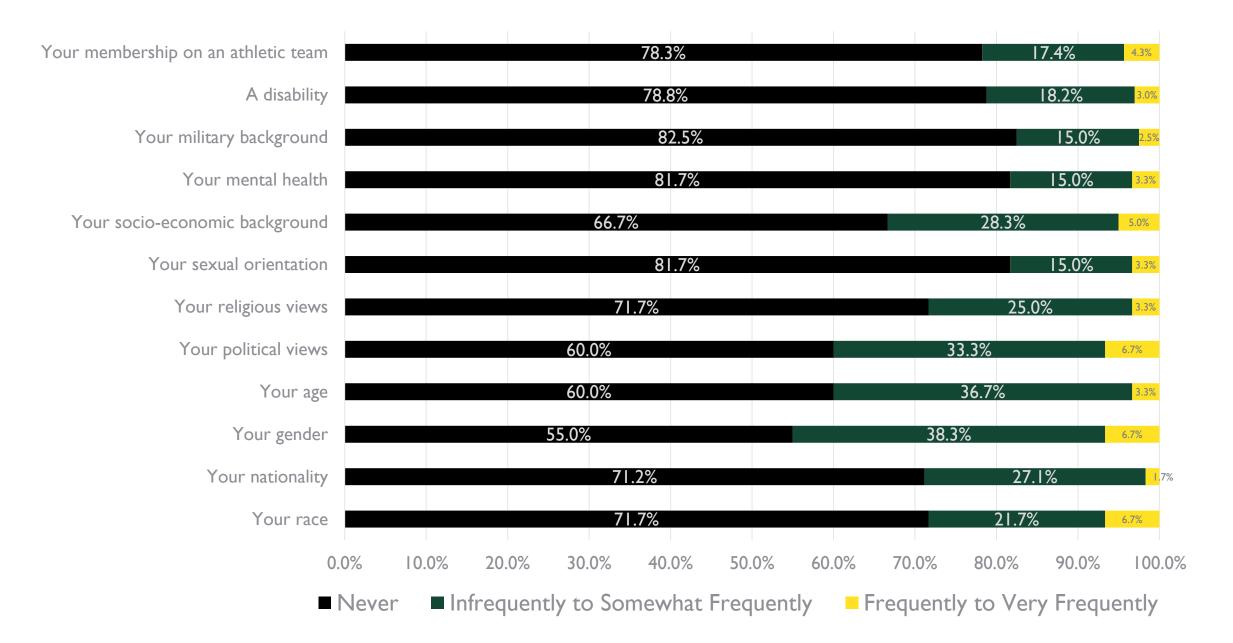

#### Frequency of negative experiences at LCB attributable to...

■ Never ■ Infrequently to Somewhat Frequently ■ Frequently to Very Frequently

All respondents: Never = 55%; Infrequently to Somewhat Frequently = 38.3%; Frequently to Very Frequently = 6.7%

# Where do Negative Experiences Originate?

- Mostly from other students
- Gender: more widespread

|                                     | Other students | <b>Faculty</b> | <b>Administrators</b> | <u>Staff</u> |
|-------------------------------------|----------------|----------------|-----------------------|--------------|
| Your race                           | 11             | 5              | 4                     | 2            |
| Your nationality                    | 6              | 2              | 1                     | 2            |
| Your gender                         | 17             | 11             | 8                     | 6            |
| Your age                            | 11             | 5              | 3                     | 2            |
| Your political views                | 11             | 3              | 2                     | 2            |
| Your religious views                | 7              | 2              | 1                     | 1            |
| Your sexual orientation             | 7              | 2              | 2                     | 1            |
| Your socio-economic background      | 9              | 1              | 1                     | 1            |
| Your mental health                  | 6              | 3              | 2                     | 2            |
| Your military background            | 3              | 0              | 0                     | 0            |
| A disability                        | 3              | 0              | 0                     | 0            |
|                                     |                |                |                       |              |
| Your membership on an athletic team | 1              | 3              | 3                     | 2            |
|                                     |                |                |                       |              |
| TOTAL                               | 92             | 37             | 27                    | 21           |