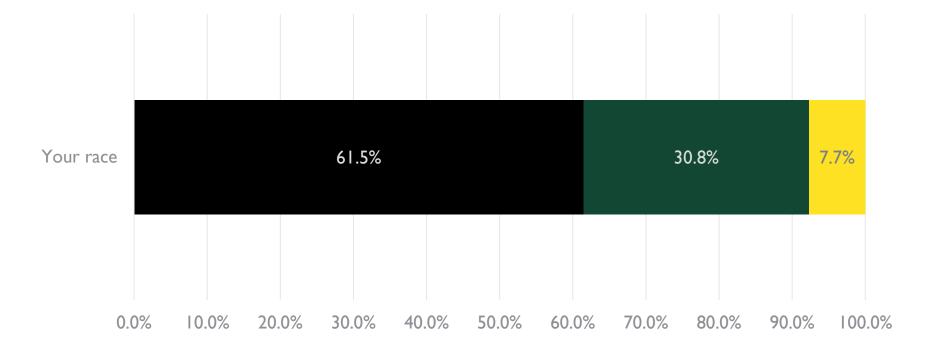

■ Never ■ Infrequently to Somewhat Frequently ■ Frequently to Very Frequently

All respondents: Never = 71.7%; Infrequently to Somewhat Frequently = 21.7%; Frequently to Very Frequently = 6.7%