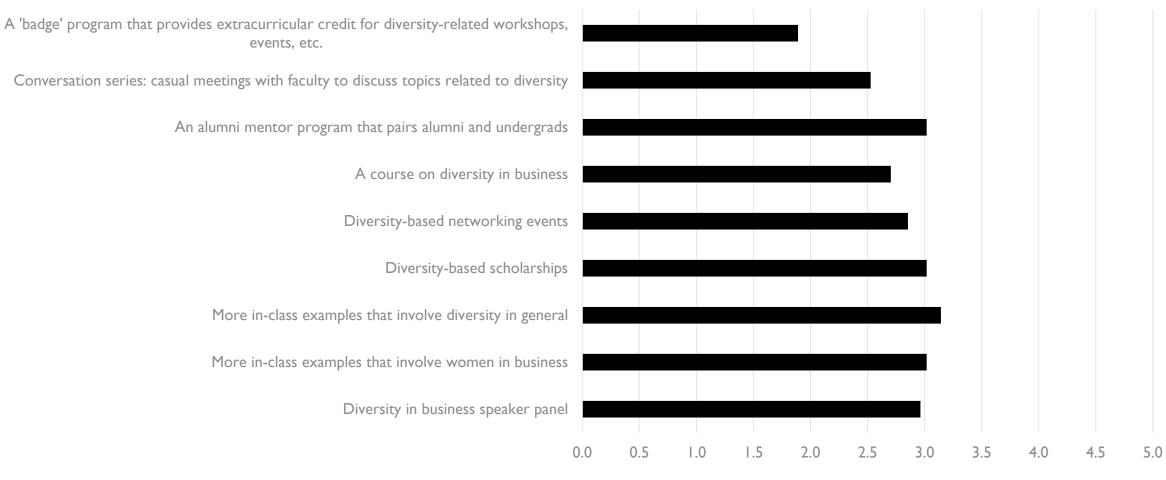

## MODERATE INTEREST IN A VARIETY OF DIVERSITY-BASED INITIATIVES

= not at all interested, 5 = very interested