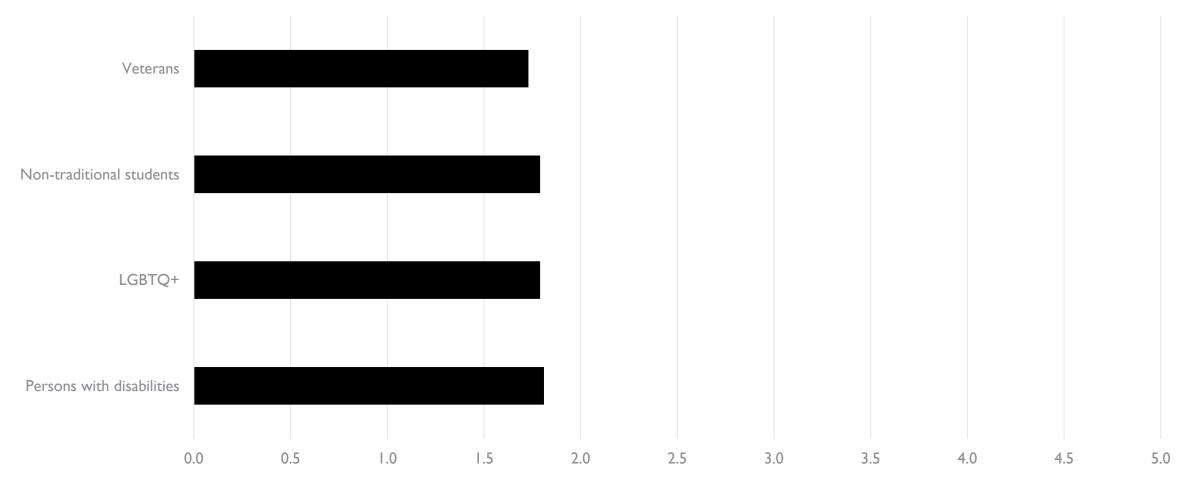

### LOW INTEREST IN DIVERSITY-BASED CLUBS

I = not at all interested, 5 = very interested