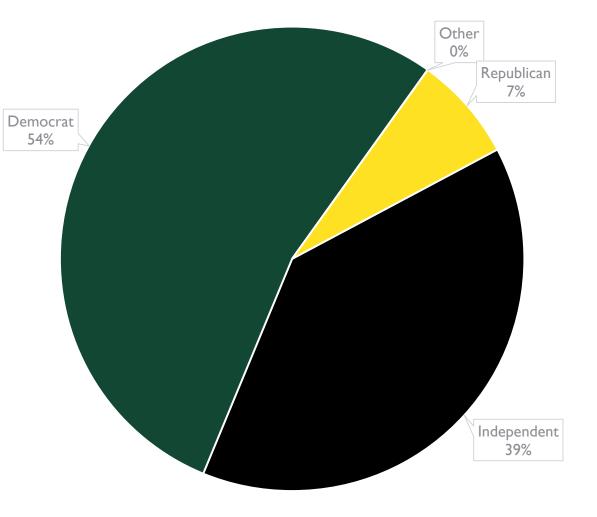

# IDEAL: GRADUATE STUDENT SURVEY RESULTS

SURVEY CONDUCTED JANUARY 2017



## RESPONDENTS

60 participated, 55 completed (5 partial responses) Some stats...

- Median age = 27; Youngest = 22; Oldest = 33
- **46%** female
- 96% heterosexual; 4% unique sexual orientations
- 72% of students self-report "upper middle class"





# Political Affiliation



#### General perceptions of how groups are treated at LCB



### Female perceptions of how women are treated at LCB



#### Frequency of negative experiences at LCB attributable to...





■ Never ■ Infrequently to Somewhat Frequently ■ Frequently to Very Frequently

All respondents: Never = 55%; Infrequently to Somewhat Frequently = 38.3%; Frequently to Very Frequently = 6.7%



■ Never ■ Infrequently to Somewhat Frequently ■ Frequently to Very Frequently

All respondents: Never = 71.7%; Infrequently to Somewhat Frequently = 21.7%; Frequently to Very Frequently = 6.7%

# Where do Negative Experiences Originate?

- Mostly from other students
- Gender: more widespread

|                                     | Other students | <b>Faculty</b> | <b>Administrators</b> | <u>Staff</u> |
|-------