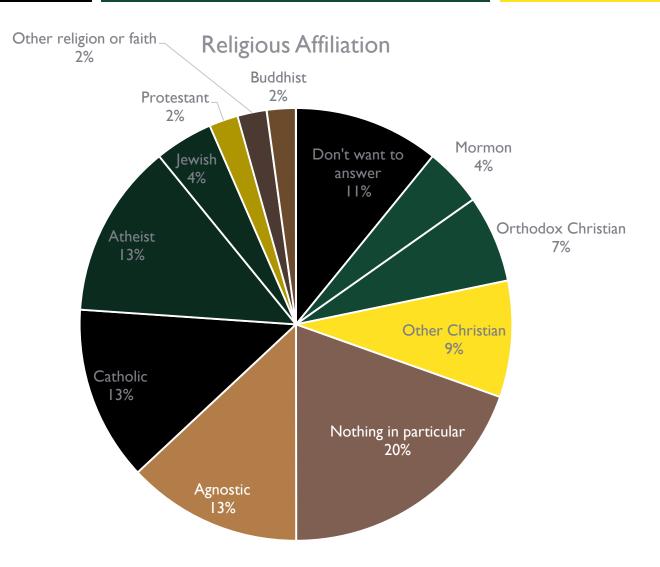

## RESPONDENTS

60 participated, 55 completed (5 partial responses) Some stats...

- Median age = 27; Youngest = 22; Oldest = 33
- **46%** female
- 96% heterosexual; 4% unique sexual orientations
- 72% of students self-report "upper middle class"