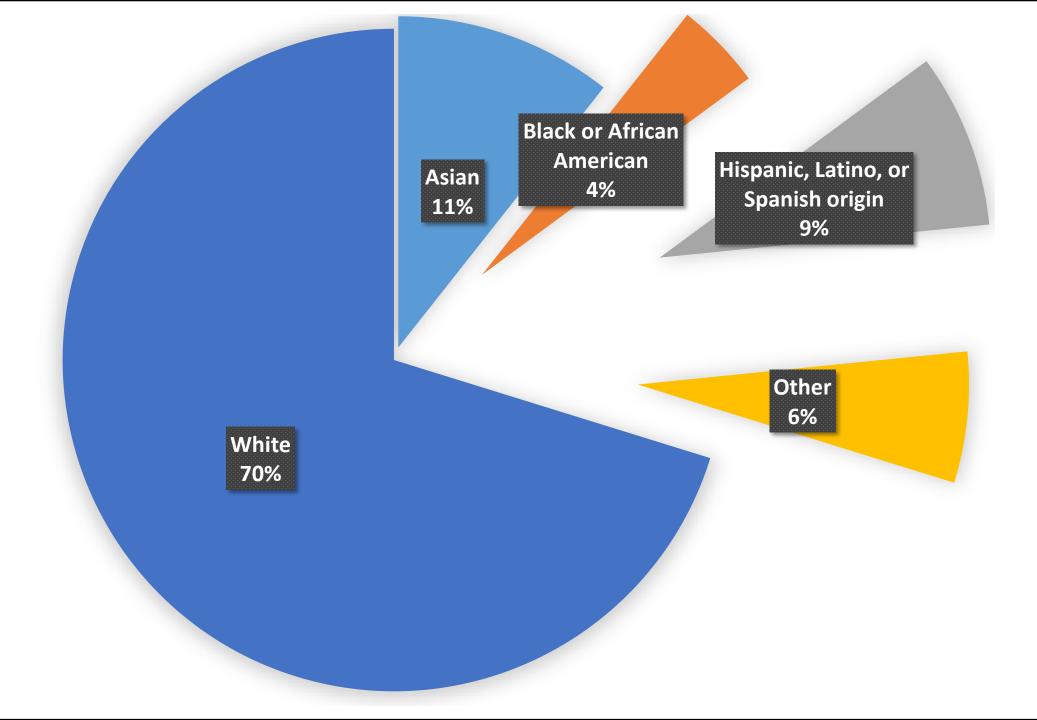

## RESPONDENTS

60 participated, 55 completed (5 partial responses) Some stats...

- Median age = 27; Youngest = 22; Oldest = 33
- **46%** female
- 96% heterosexual; 4% unique sexual orientations
- 72% of students self-report "upper middle class"