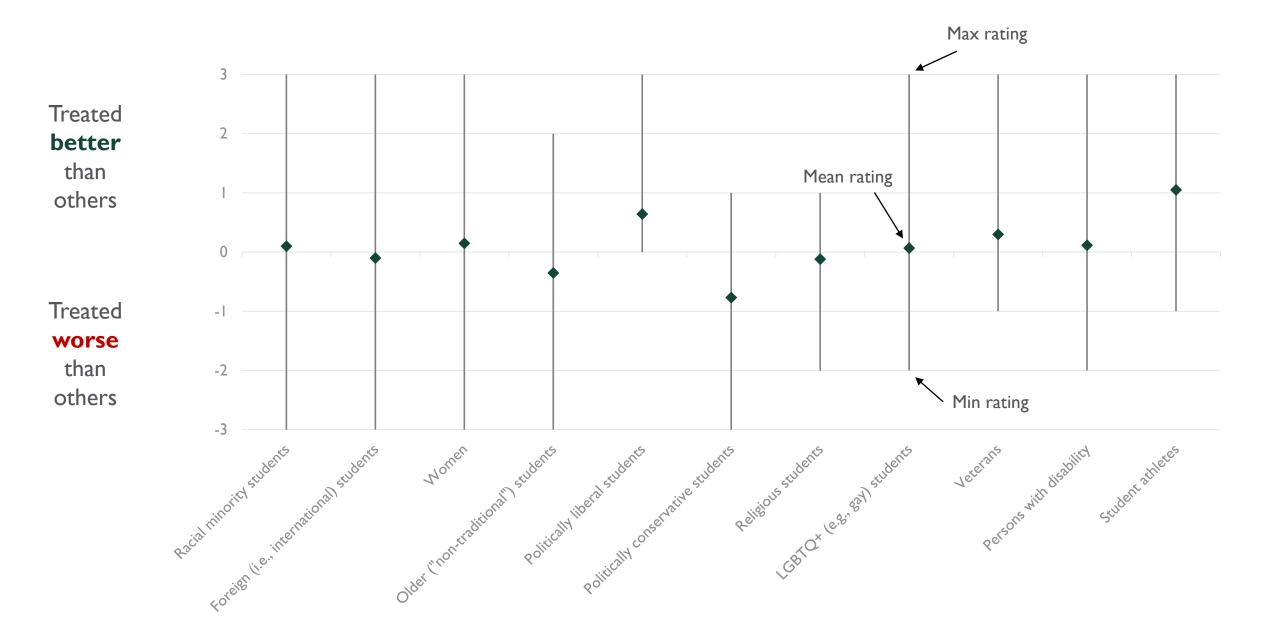

# IDEAL: GRADUATE STUDENT SURVEY RESULTS

SURVEY CONDUCTED JANUARY 2017



## RESPONDENTS

60 participated, 55 completed (5 partial responses) Some stats...

- Median age = 27; Youngest = 22; Oldest = 33
- **46%** female
- 96% heterosexual; 4% unique sexual orientations
- 72% of students self-report "upper middle class"





# Political Affiliation



#### General perceptions of how groups are treated at LCB



### Female perceptions of how women are treated at LCB



#### Frequency of negative experiences at LCB attributable to...





■ Never ■ Infrequently to Somewhat Frequently ■ Frequently to Very Frequently

All respondents: Never = 55%; Infrequently to Somewhat Frequently = 38.3%; Frequently to Very Frequently = 6.7%



■ Never ■ Infrequently to Somewhat Frequently ■ Frequently to Very Frequently

All respondents: Never = 71.7%; Infrequently to Somewhat Frequently = 21.7%; Frequently to Very Frequently = 6.7%

# Where do Negative Experiences Originate?

- Mostly from other students
- Gender: more widespread

|                                     | Other students | <b>Faculty</b> | <b>Administrators</b> | <u>Staff</u> |
|-------------------------------------|----------------|-------------