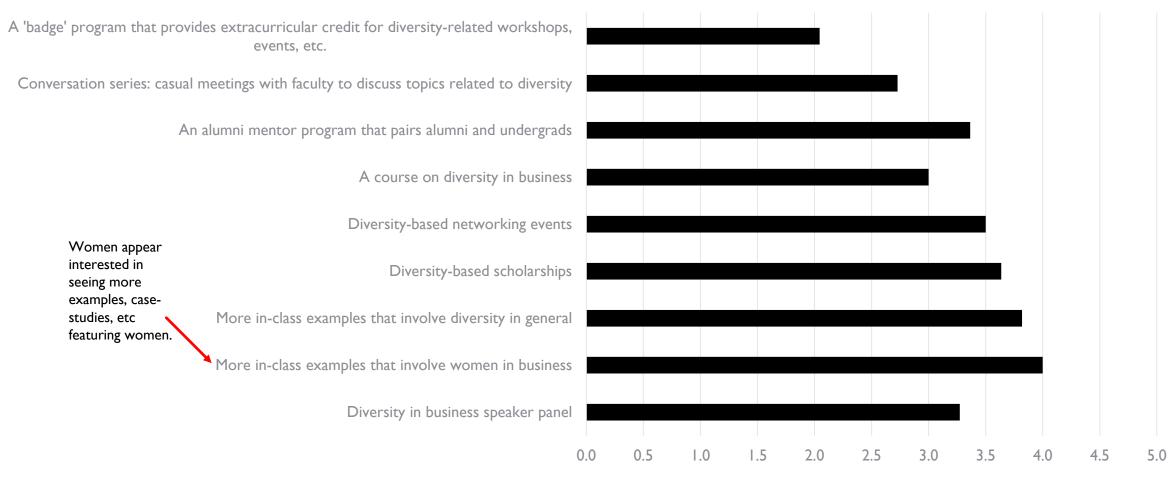

## FEMALE INTEREST IN A VARIETY OF DIVERSITY-BASED INITIATIVES

= not at all interested, 5 = very interested