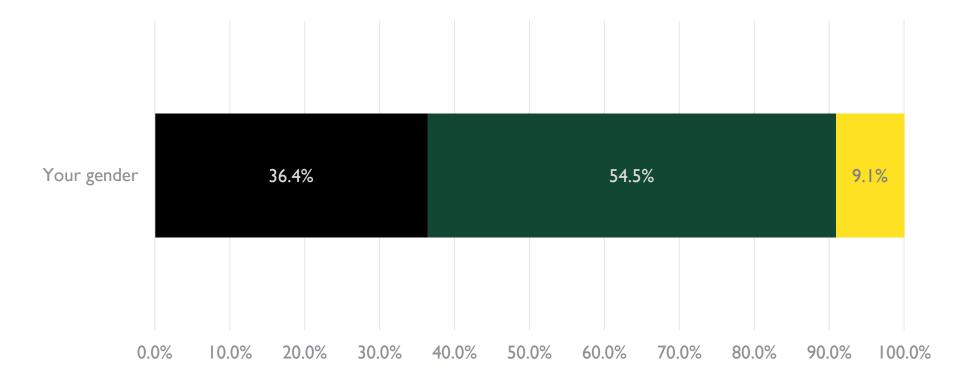

#### Frequency of negative experiences at LCB attributable to...

■ Never ■ Infrequently to Somewhat Frequently ■ Frequently to Very Frequently

All respondents: Never = 55%; Infrequently to Somewhat Frequently = 38.3%; Frequently to Very Frequently = 6.7%