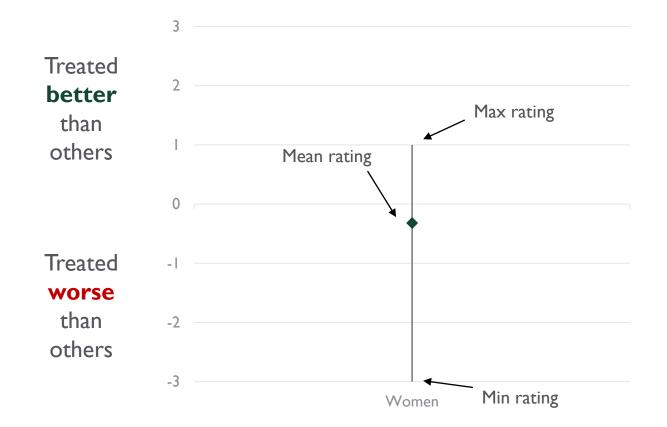

# IDEAL: GRADUATE STUDENT SURVEY RESULTS

SURVEY CONDUCTED JANUARY 2017



## RESPONDENTS

60 participated, 55 completed (5 partial responses) Some stats...

- Median age = 27; Youngest = 22; Oldest = 33
- **46%** female
- 96% heterosexual; 4% unique sexual orientations
- 72% of students self-report "upper middle class"





# Political Affiliation



#### General perceptions of how groups are treated at LCB



### Female perceptions of how women are treated at LCB



#### Frequency of negative experiences at LCB attributable to...





■ Never ■ Infrequently to Somewhat Frequently ■ Frequently to Very Frequently

All respondents: Never = 55%; Infrequently to Somewhat Frequently = 38.3%; Frequently to Very Frequently = 6.7%



■ Never ■ Infrequently to Somewhat Frequently ■ Frequently to Very Frequently

All respondents: Never = 71.7%; Infrequently to Somewhat Frequently = 21.7%; Frequently to Very Frequently = 6.7%

# Where do Negative Experiences Originate?

- Mostly from other students
- Gender: more widespread

|                                     | Other students | <b>Faculty</b> | <b>Administrators</b> | <u>Staff</u> |
|-------------------------------------|----------------|----------------|-----------------------|--------------|
| Your race